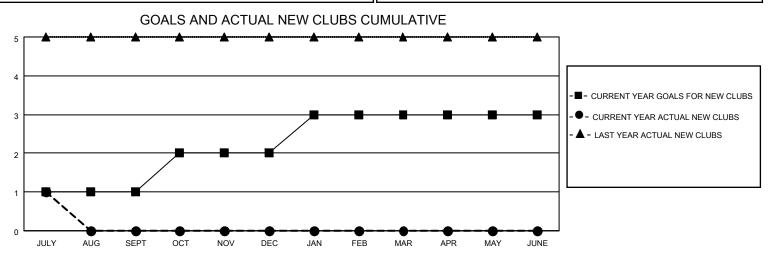

## MONTHLY MEMBERSHIP PROGRESS REPORT

**LOCATION REP OF BANGLADESH** 

District 315B2

| Results | as of: | 7/31/2 | 2020 |
|---------|--------|--------|------|
|         |        |        |      |

| Clubs                 |               |           |               | Members               |                        |                         |                                                    |  |
|-----------------------|---------------|-----------|---------------|-----------------------|------------------------|-------------------------|----------------------------------------------------|--|
| RESULTS FOR 2020-2021 |               |           |               | RESULTS FOR 2020-2021 |                        |                         |                                                    |  |
| QUARTER               | NEW CLUB GOAL | NEW CLUBS | DROPPED CLUBS | QUARTER MEMB          | BER GROWTH NET<br>GOAL | MEMBER GROWTH<br>ACTUAL | DROPPED<br>MEMBERS ACTUAL<br>(including transfers) |  |
| JULY/AUG/SEPT         | 1             | 1         | 0             | JULY/AUG/SEPT         | 0                      | 72                      | 8                                                  |  |
| OCT/NOV/DEC           | 1             | 0         | 0             | OCT/NOV/DEC           | 10                     | 0                       | 0                                                  |  |
| JAN/FEB/MAR           | 1             | 0         | 0             | JAN/FEB/MAR           | 10                     | 0                       | 0                                                  |  |
| APR/MAY/JUNE          | 0             | 0         | 0             | APR/MAY/JUNE          | 10                     | 0                       | 0                                                  |  |