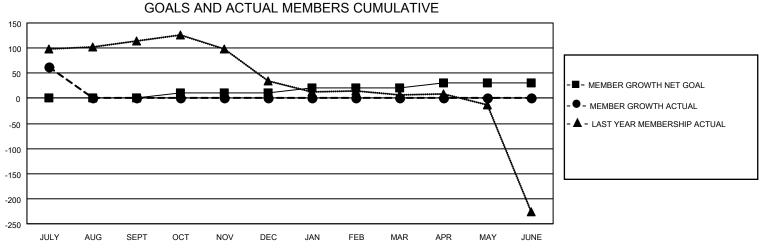

## MONTHLY MEMBERSHIP PROGRESS REPORT

**LOCATION REP OF BANGLADESH** 

District 315B2

| Results | as of: | 7/31/2 | 2020 |
|---------|--------|--------|------|
|         |        |        |      |

| Clubs                 |               |           |               | Members               |                        |                         |                                                    |  |
|-----------------------|---------------|-----------|---------------|-----------------------|------------------------|-------------------------|----------------------------------------------------|--|
| RESULTS FOR 2020-2021 |               |           |               | RESULTS FOR 2020-2021 |                        |                         |                                                    |  |
| QUARTER               | NEW CLUB GOAL | NEW CLUBS | DROPPED CLUBS | QUARTER MEMB          | BER GROWTH NET<br>GOAL | MEMBER GROWTH<br>ACTUAL | DROPPED<br>MEMBERS ACTUAL<br>(including transfers) |  |
| JULY/AUG/SEPT         | 1             | 1         | 0             | JULY/AUG/SEPT         | 0                      | 72                      | 8                                                  |  |
| OCT/NOV/DEC           | 1             | 0         | 0             | OCT/NOV/DEC           | 10                     | 0                       | 0                                                  |  |
| JAN/FEB/MAR           | 1             | 0         | 0             | JAN/FEB/MAR           | 10                     | 0                       | 0                                                  |  |
| APR/MAY/JUNE          | 0             | 0         | 0             | APR/MAY/JUNE          | 10                     | 0                       | 0                                                  |  |